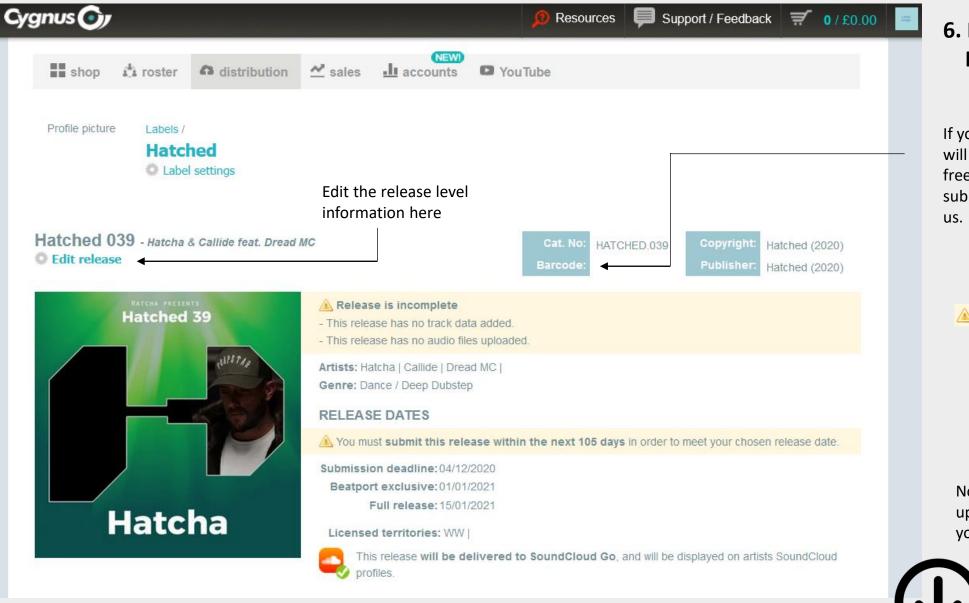

# 6. RELEASE OVERVIEW PAGE

If you left your **BARCODE** blank, we will assign your release with one free of charge once you have submitted your release through to us.

A Note outstanding actions.

Now scroll down the page to upload your audio files and add your track level data.

## Audio files

7. TRACK DATA &

Once you have created a release you need to add track data and audio files to it, and then assign the track data to the corresponding audio files.

Note - When you add audio files a new browser tab/window will be opened. This allows you to add track data in the previous window while