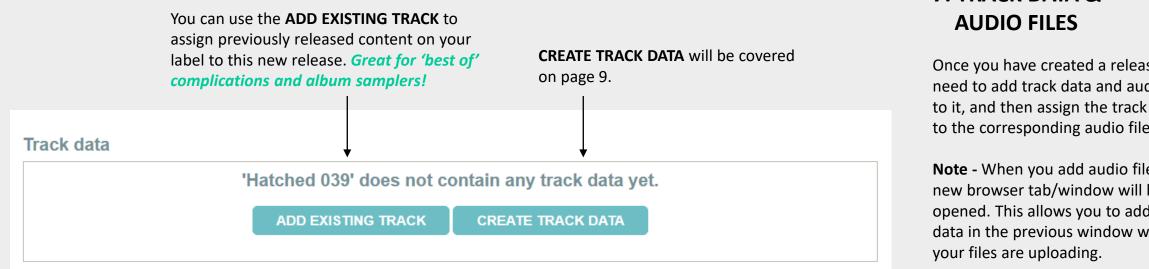

## Audio files

7. TRACK DATA &

Once you have created a release you need to add track data and audio files to it, and then assign the track data to the corresponding audio files.

Note - When you add audio files a new browser tab/window will be opened. This allows you to add track data in the previous window while

If you use our mastering services, you can ADD CYGNUS MASTERS here and they will automatically assign to your release.

YouTube

Q: I am getting a 'Files appear to be Obit' error? A:Occasionally DAW's export WAV's that can create a Obit error due to missing header information. Follow this link to visit FAQ's and a walk through how to resolve the Obit error.

# 8. UPLOADING **AUDIO FILES**

You can select multiple files for upload at once. Just keep clicking 'Browse' until you have selected all of the audio files you want to

🔺 Make sure your audio files are 16bit, 44.1khz WAV files, and are the correct final mastered versions.

Waveforms are shown when the upload is complete. Close This Window once all are uploaded.

While the audio files are uploading, open the other tab and click on **CREATE TRACK DATA.** 

**CREATE TRACK DATA** 