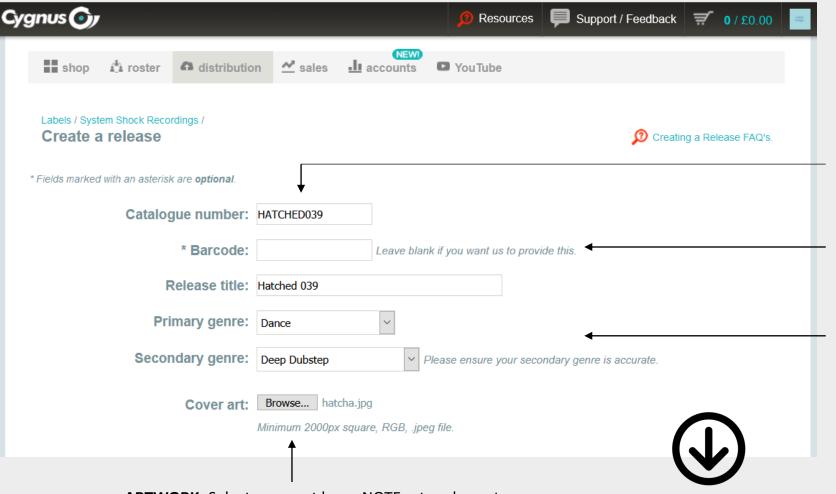

Cygnus Or

**5. CREATING A RELEASE** 

**Cat No: U**se an alpha numeric (related to your label name) followed by an incremental number per release. Example: Hatched Music: HATCHED001, then HATCHED002 for the next release and so on. The more unique the better.

**Barcode:** You can either supply your own, or just leave it blank and we'll supply this for you.

**Genres:** It's important to pick an accurate secondary genre. If you can't find the genre you're looking for, you may have the wrong primary genre selected.

**ARTWORK**: Select cover art here. NOTE artwork must be **at least 2000 x 2000 px, Square, JPEG**. If you get an error here, ask your designer to check this specification and resupply.

(Can't upload your art? Give us a shout and we'll look at it for you)