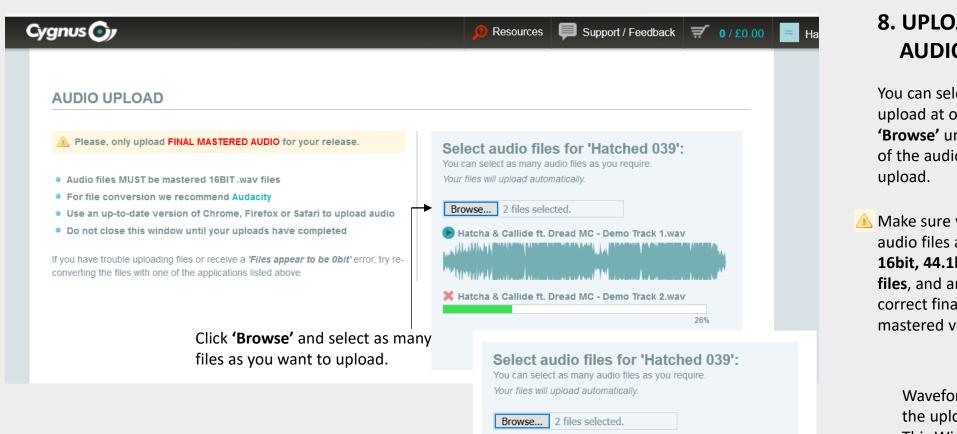

# 8. UPLOADING **AUDIO FILES**

You can select multiple files for upload at once. Just keep clicking 'Browse' until you have selected all of the audio files you want to

🔺 Make sure your audio files are 16bit, 44.1khz WAV files, and are the correct final mastered versions.

Waveforms are shown when the upload is complete. Close This Window once all are uploaded.

While the audio files are uploading, open the other tab and click on **CREATE TRACK DATA.** 

**CREATE TRACK DATA** 