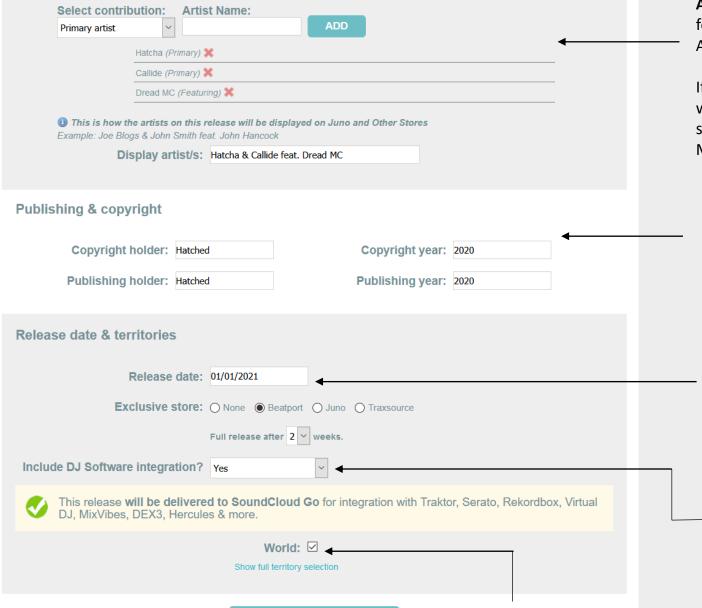

#### Artists

**()** First select the type of artist you want to add from the menu below, then just enter their details and click the 'Add' button to add them to the release.

SAVE AND VIEW RELEASE

**Artists:** First ADD the Primary artist(s) and then any featuring artists. You'll see these populate in the Display Artist/s field which you can edit.

If your release has more than 3 artists at release level it will change to a 'Various Artists release', this is industry standard. You can add all your artists at track level, only MAIN artists are for release level.

**Publishing & copyright:** This data will auto-populate but you can edit it.

**Release date & Territories:** Here you can select your release date. It will default to 6 full weeks, but you can change this to any date providing it's at least 4 full weeks away from submission. You can also select store exclusives and duration.

Recommended: SoundCloud Go makes your music accessible on **DJ software applications.** 

World: You can select territories here.

YouTube