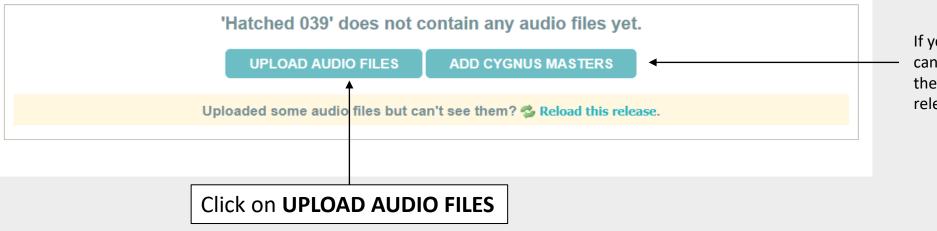

If you use our mastering services, you can ADD CYGNUS MASTERS here and they will automatically assign to your release.

YouTube

Q: I am getting a 'Files appear to be Obit' error? A:Occasionally DAW's export WAV's that can create a Obit error due to missing header information. Follow this link to visit FAQ's and a walk through how to resolve the Obit error.

# 8. UPLOADING **AUDIO FILES**

You can select multiple files for upload at once. Just keep clicking 'Browse' until you have selected all of the audio files you want to

🔺 Make sure your audio files are 16bit, 44.1khz WAV files, and are the correct final mastered versions.