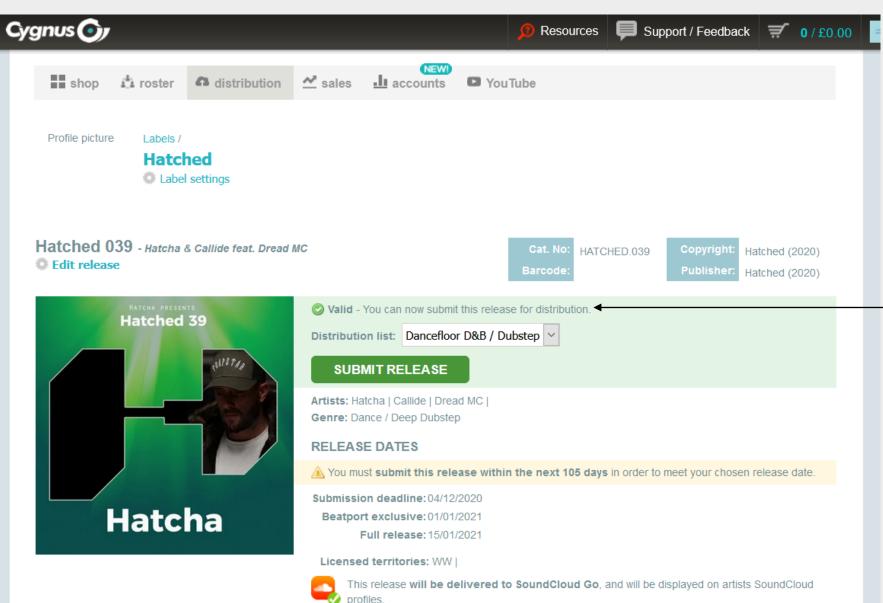

## 11.RELEASE STATUS & SUBMISSION

The release status and track statuses are displayed on the label and release overview pages. They indicate what stage of the distribution process the release is at and advise you of any errors. release is at and advise you of any errors.

This is where the release status is indicated. <u>A full description can be</u> found here under LMS Snapshots.

If your release is valid and you're ready to submit the release, select a **DISTRIBUTION LIST** and then **SUBMIT** the release.

**NOTE:** If this is your first release you'll need to upload your LABEL LOGO at label settings. Your logo must be 500 x 500 pix JPEG