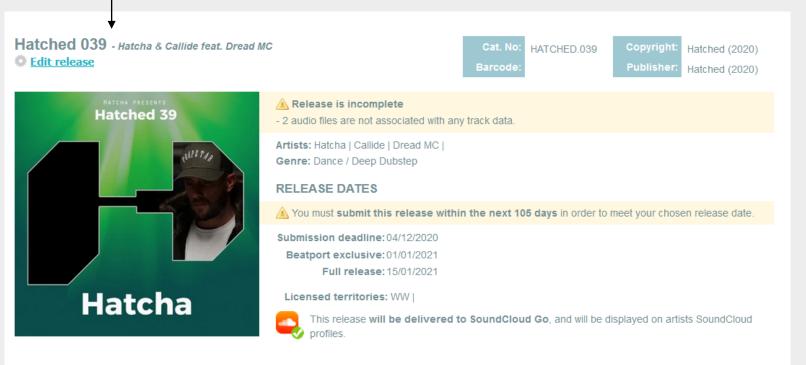

# 6. RELEASE OVERVIEW PAGE

If you left your **BARCODE** blank, we will assign your release with one free of charge once you have submitted your release through to us.

A Note outstanding actions.

Now scroll down the page to upload your audio files and add your track level data.

## Audio files

7. TRACK DATA &

Once you have created a release you need to add track data and audio files to it, and then assign the track data to the corresponding audio files.

Note - When you add audio files a new browser tab/window will be opened. This allows you to add track data in the previous window while